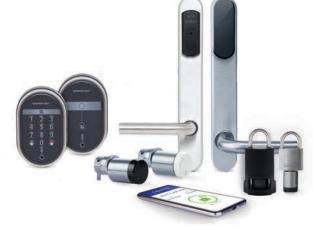

## Real-time control and monitoring

Managed by any of the SMARTair systems, the new SMARTair i-gate padlock can be integrated, controlled and monitored, in real time, from the TS1000 software.

## Remote opening and audit trail

I-gate is capable of tracking who gained access and when.

Compatible with: