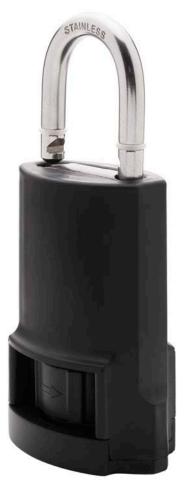

### IP rating of 68: dust and liquid resistance

The SMARTair i-gate padlock is a device improved in every way. Its stainless steel shackle makes it more resistant to attack. The external black cover is completely watertight and protects against any weather.