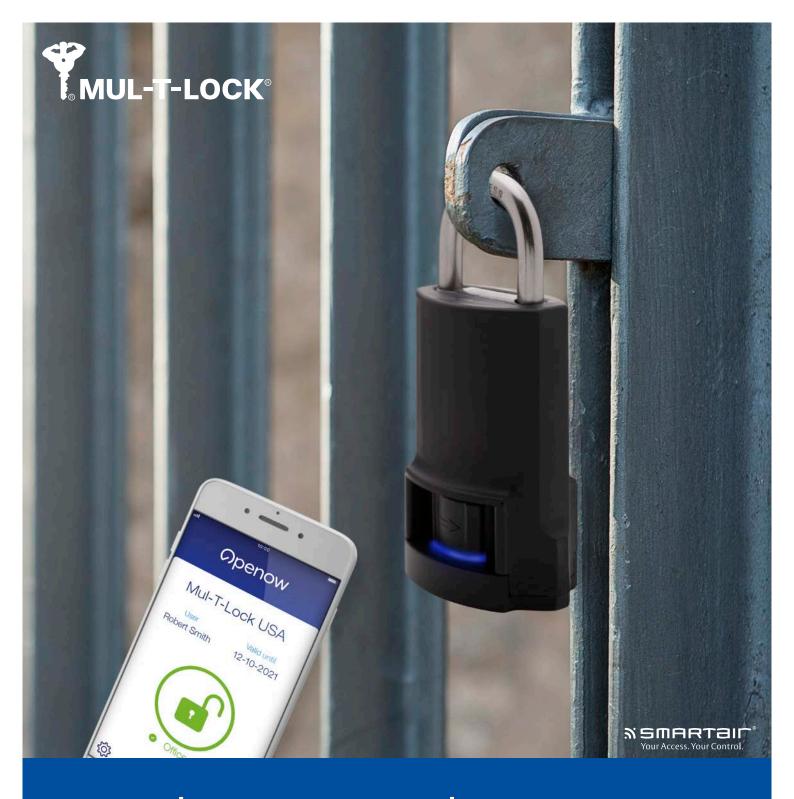

# Toughness and technology work together

SMARTair® i-gate, the new electronic IP68 padlock

# Compatible with all forms of intelligence

The SMARTair i-gate padlock offers a new way to open up — using a smartphone and the Openow mobile app as well as RFID credentials. RFID reader with LED (blue/red) shows different warning signals.

### IP rating of 68: dust and liquid resistance

The SMARTair i-gate padlock is a device improved in every way. Its stainless steel shackle makes it more resistant to attack. The external black cover is completely watertight and protects against any weather.