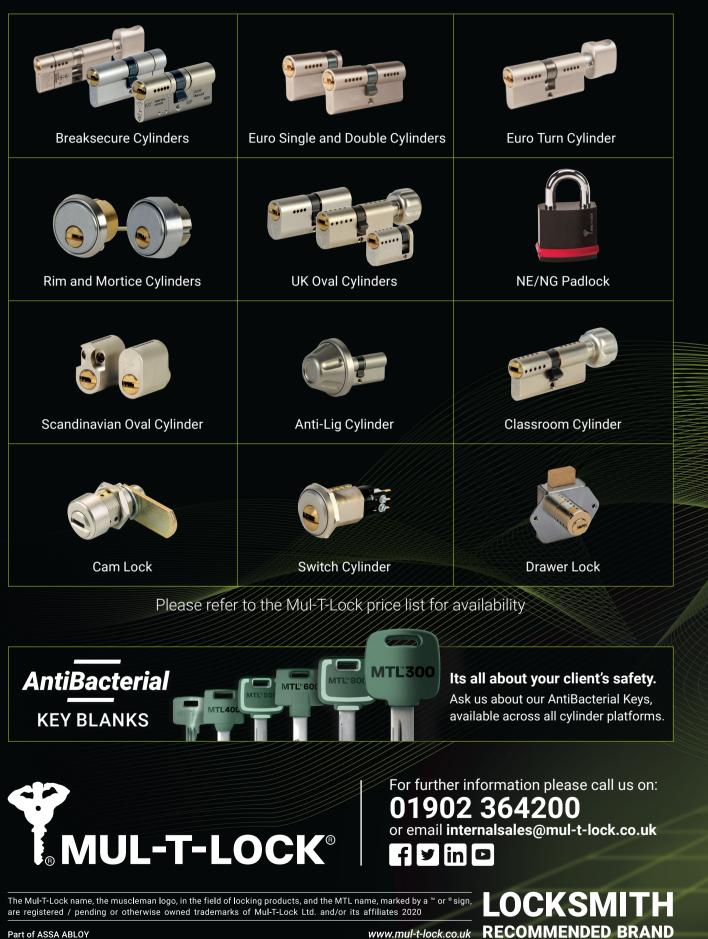

## **Comprehensive range of products**

MTL<sup>M</sup>300

# MTL<sup>300</sup> **The complete locking solution**

## **Offering affordable enhanced protection**

MTL<sup>™</sup>300 brings together functionality and advanced patented protection at a highly affordable price.

Ideal for both residential and small to medium sized business customers, this is a locking system that integrates with various locking products and provides a variety of keying options and master key capabilities that will address their diverse needs.

### **Features & Benefits**

- Patented key protection until 2033 for guaranteed legal protection against unauthorised key duplication
- Keyed-alike and master keyable for added convenience
- Wide range of cylinder and padlock types and sizes to fit every application
- Quick and easy to pin and assemble, using the same key machine and pinning kits as Mul-T-Lock's previous patented platforms
- Bespoke key inserts to promote your business
- Flat reversible key with variety of key options from nylon head, nylon head with key inserts, all metal and anti-bacterial