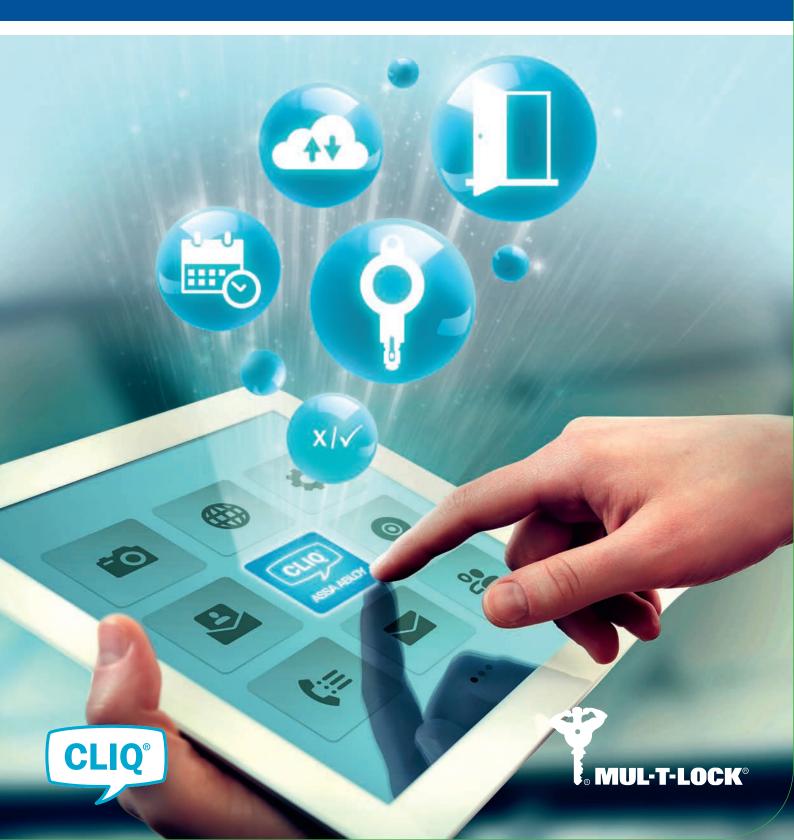

# CLIQ<sup>®</sup>GO Access control at your fingertips

# Manage your security via the CLIQ<sup>®</sup> Go App Because your business is changing constantly

#### Do you recognise this situation? Managing a business today means that you will be away from your

desk, more than sitting in your office. While you are away, security needs change: new staff join, keys are lost, access rights need to be changed. The CLIQ<sup>®</sup> Go app moves security to a new dimension, enabling you to control security in your building from your mobile device.

CLIQ<sup>®</sup> Go takes access control to the cloud, so you can manage your security anytime, anywhere

In a busy world, you need security systems that are flexible, leaving you to focus on growing your business