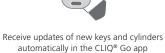

Receive updates of new keys and cylinders automatically in your CLIQ® Go PC application