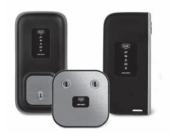

• CLIQ<sup>®</sup> programming devices for keys, available in desktop, wall or mobile versions

**%** 

• The cloud-based system means that the CLIQ® Go app works seamlessly. As an option your locksmith can manage the system as a service