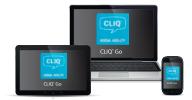

CLIQ<sup>®</sup> Go takes access control to the cloud, so you can manage your security anytime, anywhere

In a busy world, you need security systems that are flexible, leaving you to focus on growing your business

• CLIQ<sup>®</sup> programming devices for keys, available in desktop, wall or mobile versions

**%** 

• The cloud-based system means that the CLIQ® Go app works seamlessly. As an option your locksmith can manage the system as a service