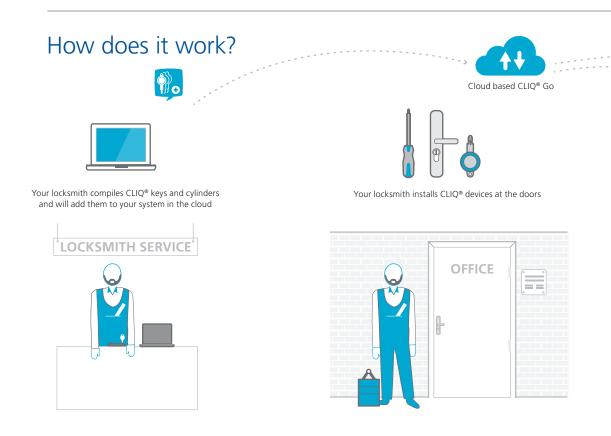

## Businesses do not stand still

As your company grows, you need to know that your security system is flexible

Your locksmith receives your request for new keys and cylinders and he can deliver new components very quickly

He programs new cylinders and keys in his office. You can view updates via the CLIQ<sup>®</sup> Go App

Installation is quick with minimal disruption at the door

# CLIQ<sup>®</sup> Go

The locking system that keeps your business on the move

• High security CLIQ® cylinders for all door types, battery in the key, low maintenance, no cabling, long life time of 200.000 cycles

• CLIQ<sup>®</sup> programming devices for keys, available in desktop, wall or mobile versions

**%** 

• The cloud-based system means that the CLIQ® Go app works seamlessly. As an option your locksmith can manage the system as a service

Receive updates of new keys and cylinders automatically in your CLIQ® Go PC application