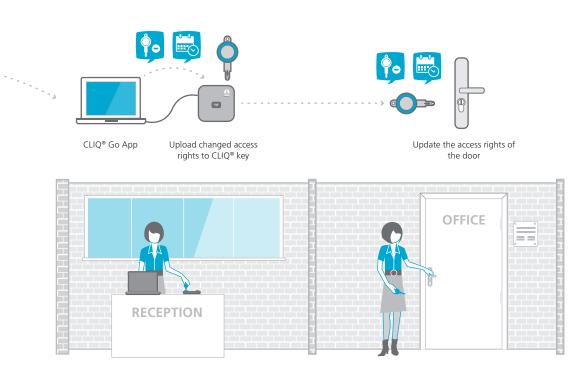

## ... and change access

Access needs can change very quickly, and you need to react fast. CLIQ<sup>®</sup> Go allows you to manage access in real-time

2

You change access rights of the key in real-time via the CLIQ<sup>®</sup> Go App, wherever you are. The employee then simply updates the key at the reception

Your employee is granted the access she needs, with minimal fuss