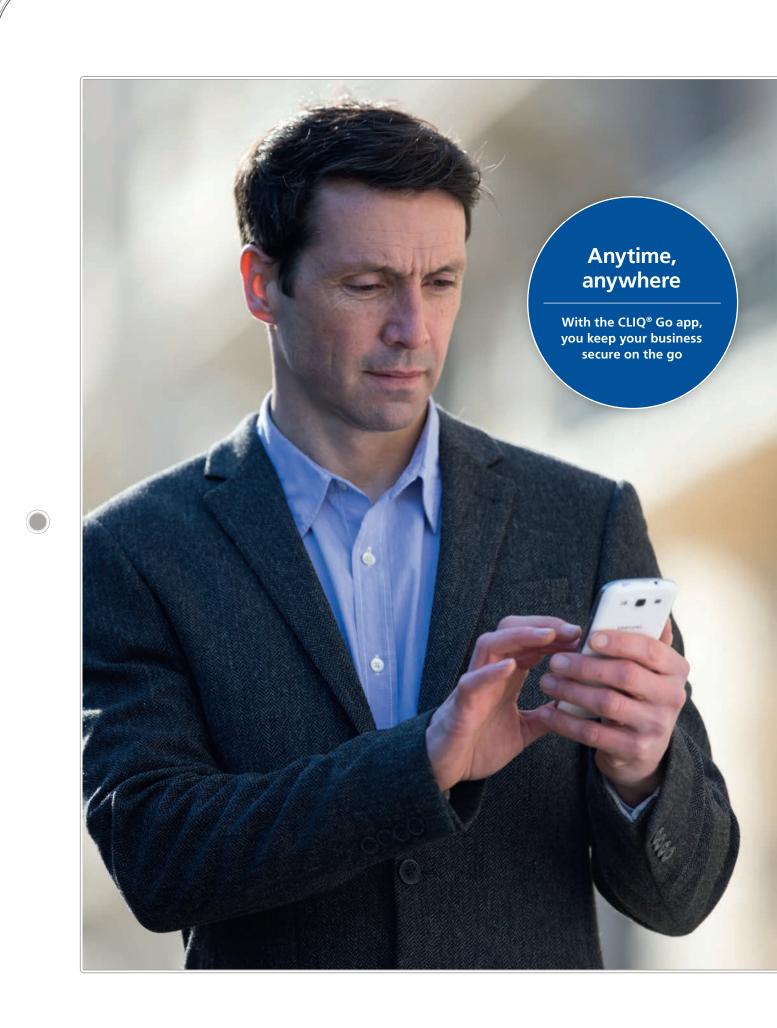

CLIQ<sup>®</sup> Go takes access control to the cloud, so you can manage your security anytime, anywhere

In a busy world, you need security systems that are flexible, leaving you to focus on growing your business