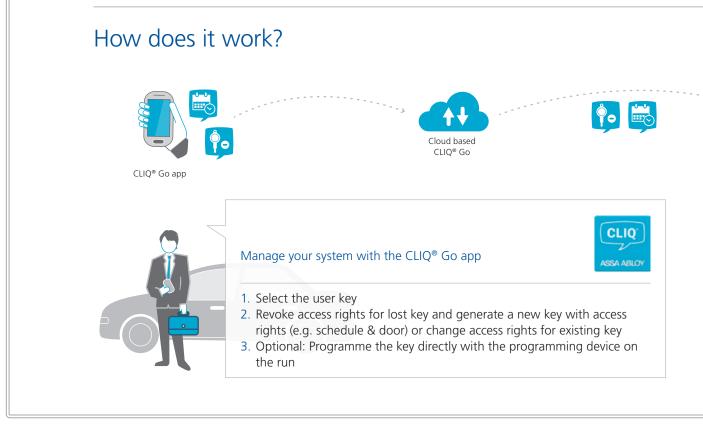

CLIQ<sup>®</sup> Go takes access control to the cloud, so you can manage your security anytime, anywhere

In a busy world, you need security systems that are flexible, leaving you to focus on growing your business

### It's so easy to manage lost keys ...

Lost keys are a serious security risk. With CLIQ<sup>®</sup> Go, you can revoke access rights anytime, anywhere

Your receptionist informs you about the lost key

You revoke the lost key in real-time with the CLIQ<sup>®</sup> Go App wherever you are

## ... and change access

Access needs can change very quickly, and you need to react fast. CLIQ<sup>®</sup> Go allows you to manage access in real-time

2

You change access rights of the key in real-time via the CLIQ<sup>®</sup> Go App, wherever you are. The employee then simply updates the key at the reception