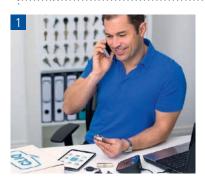

## Businesses do not stand still

As your company grows, you need to know that your security system is flexible

Your locksmith receives your request for new keys and cylinders and he can deliver new components very quickly

He programs new cylinders and keys in his office. You can view updates via the CLIQ<sup>®</sup> Go App

Installation is quick with minimal disruption at the door