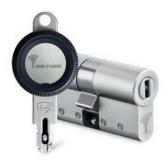

# CLIQ<sup>®</sup> Go

The locking system that keeps your business on the move

• High security CLIQ® cylinders for all door types, battery in the key, low maintenance, no cabling, long life time of 200.000 cycles