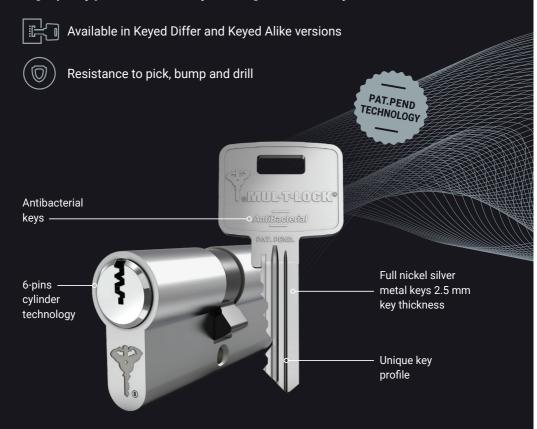

## MTL™200 IS A HIGH QUALITY CYLINDER PLATFORM THAT PROVIDES A MEDIUM-SECURITY LOCKING SOLUTION AT AN ATTRACTIVE PRICE

MTL™200 is part of Mul-T-Lock's core patented platform line and as such, it has some of the recognizable Mul-T-Lock offering. It is based on a 6-pins cylinder technology and comes with 3 unique nickel silver metal keys.