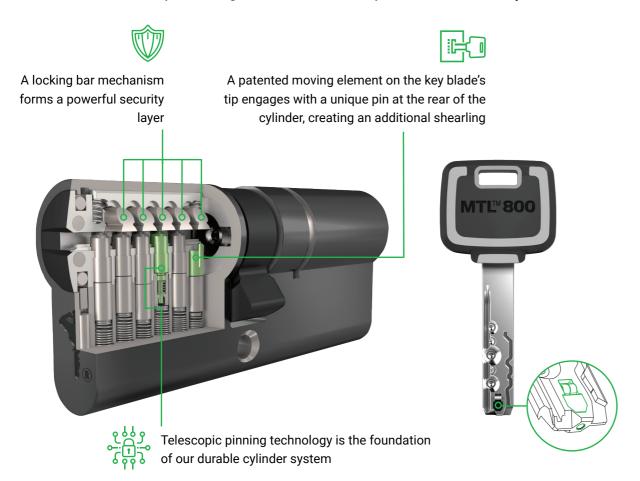

## SLEEK ON THE OUTSIDE, STRONG ON THE INSIDE

Beneath the shiny, black exterior is a unique, patented platform that combines protective elements to create a triple-locking mechanism for a superior level of security.

# Resistance to all forms of lock manipulation

Picks, drills, bumps, and more!