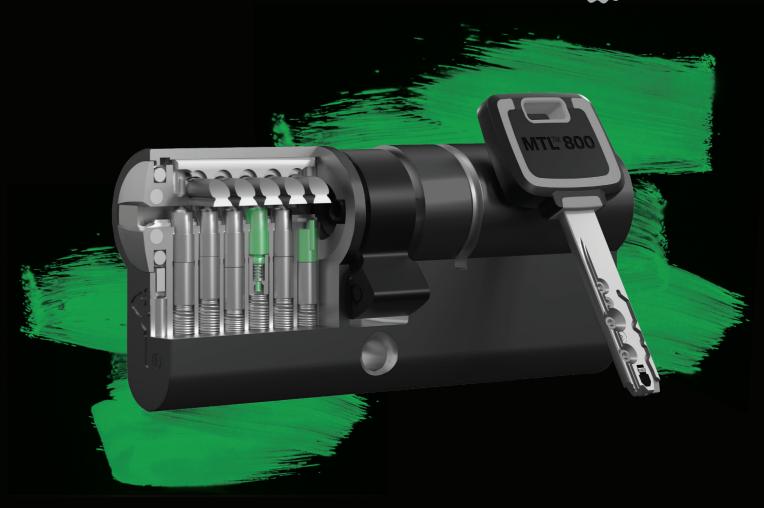

# **MTL**<sup>®</sup>800

Black Edition

# MTL\*800

PREMIUM PROTECTION IN BRILLIANT BLACK

With the MTL™800's new Black Edition, black is clearly anything but basic. Mul-T-Lock's MTL™800 cylinder platform integrates a state-of-the-art, patented technology with a sleek, shiny black coating to provide the upgraded security solution that optimizes any entryway's security and style.

## SLEEK ON THE OUTSIDE, STRONG ON THE INSIDE

Beneath the shiny, black exterior is a unique, patented platform that combines protective elements to create a triple-locking mechanism for a superior level of security.