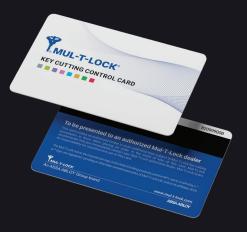

#### ADVANCED KEY COPY CONTROL

A high level of key duplication control is achieved by the combined use of the patented key, together with the unique magnetic card. With MTL™300, you can securely copy additional keys by presenting the original card to an authorized Mul-T-Lock dealer.