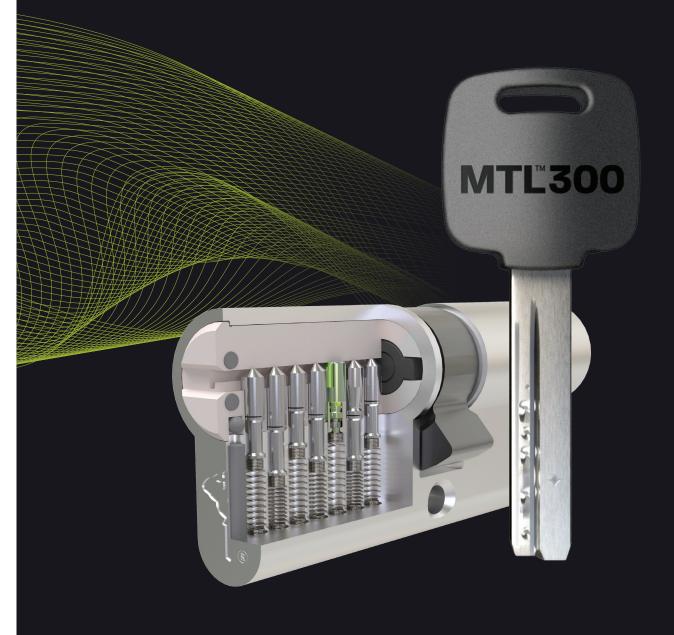

# MTL300

A ROBUST LOCKING SYSTEM YOU CAN TRUST

### THE ECONOMICAL HIGH SECURITY SOLUTION

MTL™300 is a robust, patented platform that offers peace of mind against all forms of cylinder attacks.

Mul-t-Lock's patented, high-precision technology ensures reliable system functionality and intrusion resistance at a highly affordable price. MTL™300 is based on the combination of existing field-proven technologies and offers advanced resistance to picks, drills, bumps, and other lock manipulations.

### A FLEXIBLE SYSTEM FOR RESIDENTIAL AND SMALL-TO-MEDIUM BUSINESSES

Designed to offer ease-of-use, MTL™300 has a convenient range of keying options while maintaining full control over the asset's locking system.