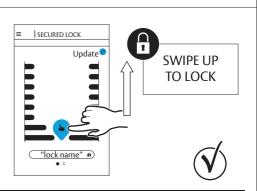

#### **Pair Mobile Phone**

To add additional mobile users please refer to the full user manual online.

ALWAYS UPDATE WHEN AVAILABLE