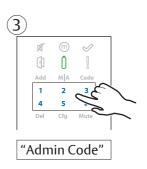

# **ENTR**® Smart Door Lock

**Quick Start Guide** 



For further support and to download the full user manual, please visit: www.brandname.com/ENTR

An ASSA ABLOY Group brand ASSA ABLOY

#### **Getting Started**





Warning: Do not attempt to operate the unit until assembled on the door.

iOS



IOS 9.0 +



ENTR







Android



Android 4.4+



## Cylinder to Unit Assembly (Optional)



# Cylinder to Unit Assembly - Continued







# Cylinder to Unit Assembly - Continued





## Apply Magnet and Power On ENTR® Unit





#### **Set Admin Code**























Repeat new code -#





#### Set ENTR® Position on Door "Left or Right" and Enable Auto Lock

















Cfg

### **AUTO LOCK IS NOW ENABLED**

If (1) (beep): Process failed, go to Website - FAQ / Troubleshooting

#### **Pair Mobile Phone**







To add additional mobile users please refer to the full user manual online.



ALWAYS UPDATE WHEN AVAILABLE

#### **Pair Remote Control**



















The 2 year guarantee for this product is active from the date of purchase (A copy of this guarantee is available on our

Hereby, ASSA ABLOY UK Ltd declares that the ENTR® Smart Door Lock is in compliance with Directive 2014/53/EU. The full text of the EU declaration of conformity is available at the following internet address:

www.brandname.com/ENTR/declaration-of-confomity









THE ASSA ABLOY GROUP is the world's leading manufacturer and supplier of locking solutions, dedicated