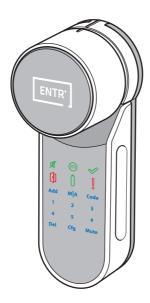

#### **Getting Started**

Warning: Do not attempt to operate the unit until assembled on the door.

iOS

IOS 9.0 +

ENTR

Android

Android 4.4+