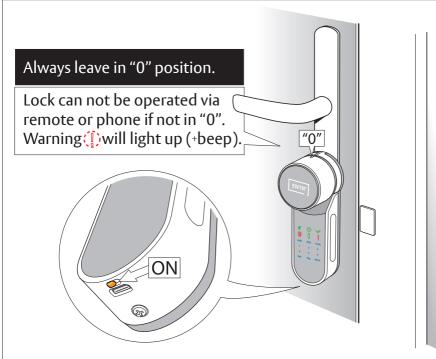

#### Set ENTR® Position on Door "Left or Right" and Enable Auto Lock

Cfg

### **AUTO LOCK IS NOW ENABLED**

If (1) (beep): Process failed, go to Website - FAQ / Troubleshooting