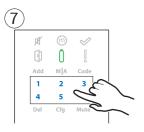

# **ENTR**® Smart Door Lock

**Quick Start Guide** 



For further support and to download the full user manual, please visit: www.brandname.com/ENTR

An ASSA ABLOY Group brand ASSA ABLOY

#### **Getting Started**





Warning: Do not attempt to operate the unit until assembled on the door.

iOS



IOS 9.0 +



ENTR







Android



Android 4.4+



## Cylinder to Unit Assembly (Optional)



# Cylinder to Unit Assembly - Continued







# Cylinder to Unit Assembly - Continued





## Apply Magnet and Power On ENTR® Unit





#### **Set Admin Code**























Repeat new code -#





#### Set ENTR® Position on Door "Left or Right" and Enable Auto Lock

















Cfg

### **AUTO LOCK IS NOW ENABLED**

If (1) (beep): Process failed, go to Website - FAQ / Troubleshooting

#### **Pair Mobile Phone**







To add additional mobile users please refer to the full user manual online.



ALWAYS UPDATE WHEN AVAILABLE

#### **Pair Remote Control**



















The 2 year guarantee for this product is active from the date of purchase (A copy of this guarantee is available on our

Hereby, ASSA ABLOY UK Ltd declares that the ENTR® Smart Door Lock is in compliance with Directive 2014/53/EU. The full text of the EU declaration of conformity is available at the following internet address:

www.brandname.com/ENTR/declaration-of-confomity