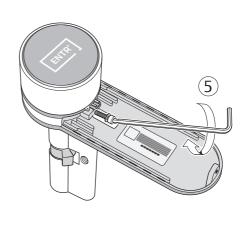

# **ENTR**® Smart Door Lock

**Quick Start Guide** 



For further support and to download the full user manual, please visit: www.brandname.com/ENTR

An ASSA ABLOY Group brand ASSA ABLOY

#### **Getting Started**





Warning: Do not attempt to operate the unit until assembled on the door.

iOS



IOS 9.0 +



ENTR







Android



Android 4.4+



## Cylinder to Unit Assembly (Optional)



# Cylinder to Unit Assembly - Continued







# Cylinder to Unit Assembly - Continued





## Apply Magnet and Power On ENTR® Unit





#### **Set Admin Code**























Repeat new code -#





#### Set ENTR® Position on Door "Left or Right" and Enable Auto Lock

















Cfg

### **AUTO LOCK IS NOW ENABLED**

If (1) (beep): Process failed, go to Website - FAQ / Troubleshooting

#### **Pair Mobile Phone**







To add additional mobile users please refer to the full user manual online.



ALWAYS UPDATE WHEN AVAILABLE

#### **Pair Remote Control**



















The 2 year guarantee for this product is active from the date of purchase (A copy of this guarantee is available on our

Hereby, ASSA ABLOY UK Ltd declares that the ENTR® Smart Door Lock is in compliance with Directive 2014/53/EU. The full text of the