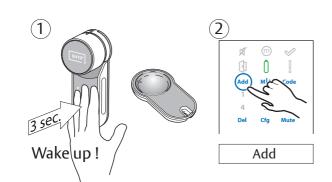

## Apply Magnet and Power On ENTR® Unit

#### **Set Admin Code**

Repeat new code -#