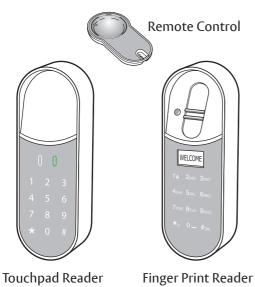

#### **Pair Mobile Phone**

To add additional mobile users please refer to the full user manual online.

ALWAYS UPDATE WHEN AVAILABLE

#### **Pair Remote Control**

The 2 year guarantee for this product is active from the date of purchase (A copy of this guarantee is available on our

Hereby, ASSA ABLOY UK Ltd declares that the ENTR® Smart Door Lock is in compliance with Directive 2014/53/EU. The full text of the EU declaration of conformity is available at the following internet address: