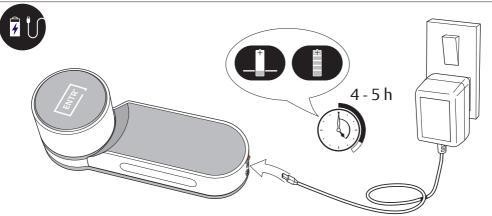

# **ENTR**® Smart Door Lock

**Quick Start Guide** 



For further support and to download the full user manual, please visit: www.brandname.com/ENTR

An ASSA ABLOY Group brand ASSA ABLOY

#### **Getting Started**





Warning: Do not attempt to operate the unit until assembled on the door.

iOS



IOS 9.0 +



ENTR







Android



Android 4.4+



## Cylinder to Unit Assembly (Optional)



# Cylinder to Unit Assembly - Continued







# Cylinder to Unit Assembly - Continued





## Apply Magnet and Power On ENTR® Unit





#### **Set Admin Code**























Repeat new code -#





#### Set ENTR® Position on Door "Left or Right" and Enable Auto Lock

















Cfg

### **AUTO LOCK IS NOW ENABLED**

If (1) (beep): Process failed, go to Website - FAQ / Troubleshooting

#### **Pair Mobile Phone**







To add additional mobile users please refer to the full user manual online.



ALWAYS UPDATE WHEN AVAILABLE

#### **Pair Remote Control**



















The 2 year guarantee for thi