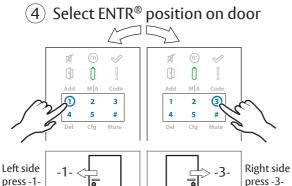

# **ENTR**® Smart Door Lock

**Quick Start Guide** 



For further support and to download the full user manual, please visit: www.brandname.com/ENTR

An ASSA ABLOY Group brand ASSA ABLOY

#### **Getting Started**





Warning: Do not attempt to operate the unit until assembled on the door.

iOS



IOS 9.0 +



ENTR







Android



Android 4.4+



## Cylinder to Unit Assembly (Optional)



# Cylinder to Unit Assembly - Continued







# Cylinder to Unit Assembly - Continued





## Apply Magnet and Power On ENTR® Unit





#### **Set Admin Code**























Repeat new code -#





#### Set ENTR® Position on Door "Left or Right" and Enable Auto Lock

















Cfg

### **AUTO LOCK IS NOW ENABLED**

If (1) (beep): Process failed, go to Website - FAQ / Troubleshooting

#### **Pair Mobile Phone**







To add additional mobile users please refer to the full user manual online.



ALWAYS UPDATE WHEN AVAILABLE

#### **Pair Remote Control**



















The 2 year guarantee for this product is active from the date of purchase (A copy of this guarantee is available on our

Hereby, ASSA ABLOY UK Ltd declares that the ENTR® Smart Door Lock is in compliance with Directive 2014/53/EU. The full text of the EU declaration of conformity is available at the following internet address:

www.brandname.com/ENTR/declaration-of-confomity









THE ASSA ABLOY GROUP is the world's leading manufacturer and supplier of locking solutions, dedicated t