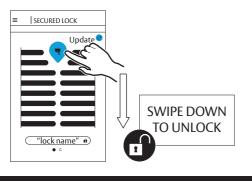

#### **Pair Mobile Phone**

To add additional mobile users please refer to the full user manual online.

ALWAYS UPDATE WHEN AVAILABLE