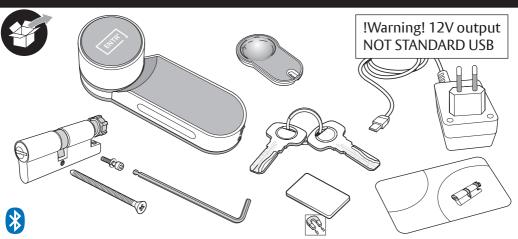

## Cylinder to Unit Assembly (Optional)

# Cylinder to Unit Assembly - Continued