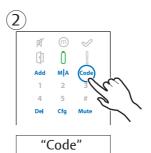

# **ENTR**® Smart Door Lock

**Quick Start Guide** 



For further support and to download the full user manual, please visit: www.brandname.com/ENTR

An ASSA ABLOY Group brand ASSA ABLOY

#### **Getting Started**





Warning: Do not attempt to operate the unit until assembled on the door.

iOS



IOS 9.0 +



ENTR







Android



Android 4.4+



## Cylinder to Unit Assembly (Optional)



# Cylinder to Unit Assembly - Continued







# Cylinder to Unit Assembly - Continued





## Apply Magnet and Power On ENTR® Unit





#### **Set Admin Code**























Repeat new code -#





#### Set ENTR® Position on Door "Left or Right" and Enable Auto Lock

















Cfg

### **AUTO LOCK IS NOW ENABLED**

If (1) (beep): Process failed, go to Website - FAQ / Troubleshooting

#### **Pair Mobile Phone**







To add additional mobile users please refer to the full user manual online.



ALWAYS UPDATE WHEN AVAILABLE

#### **Pair Remote Control**



















The 2 year guarantee for this product is active from the date of purchase (A copy of this guarantee is available on our

Hereby, ASSA ABLOY UK Ltd declares that the ENTR® Smart Door Lock is in compliance with Directive 2014/53/EU. The full text of the EU declaration of conformity is available at the following internet address:

www.brandname.com/ENTR/declaration-of-co