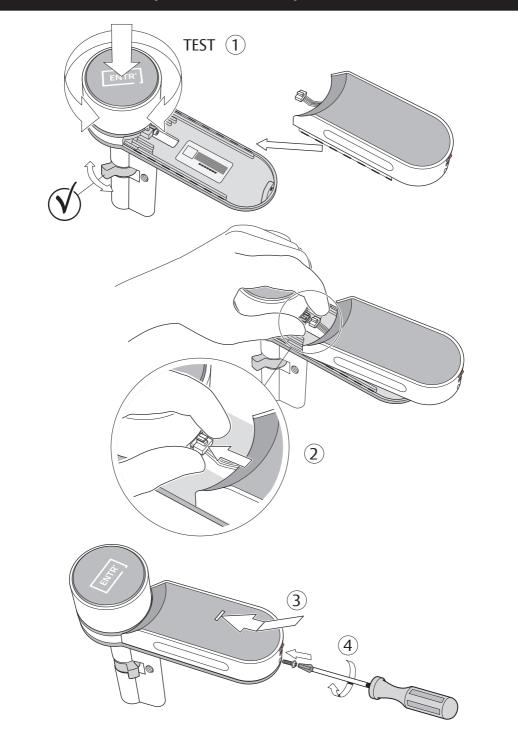

## Cylinder to Unit Assembly (Optional)

# Cylinder to Unit Assembly - Continued