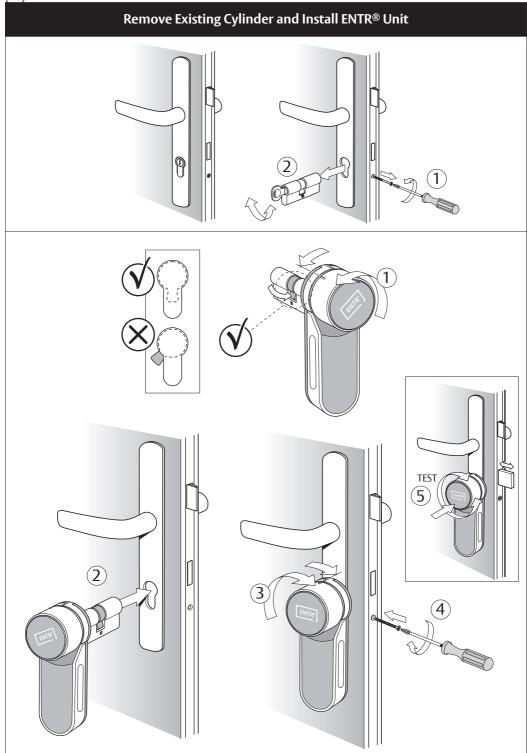

## Cylinder to Unit Assembly (Optional)

# Cylinder to Unit Assembly - Continued