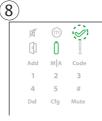

### **AUTO LOCK IS NOW ENABLED**

If (1) (beep): Process failed, go to Website - FAQ / Troubleshooting