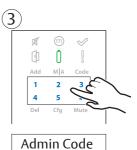

and ASSA ABLOY

#### **Getting Started**





Warning: Do not attempt to operate the unit until assembled on the door.

iOS



IOS 9.0 +



ENTR







Android



Android 4.4+



## Cylinder to Unit Assembly (Optional)



# Cylinder to Unit Assembly - Continued







# Cylinder to Unit Assembly - Continued





## Apply Magnet and Power On ENTR® Unit





#### **Set Admin Code**























Repeat new code -#





#### Set ENTR® Position on Door "Left or Right" and Enable Auto Lock

















Cfg

### **AUTO LOCK IS NOW ENABLED**

If (1) (beep): Process failed, go to Website - FAQ / Troubleshooting

#### **Pair Mobile Phone**







To add additional mobile users please refer to the full user manual online.



ALWAYS UPDATE WHEN AVAILABLE

#### **Pair Remote Control**



















The 2 year guarantee for this product is active from the date of purchase (A copy of this guarantee is available on our

Hereby, ASSA ABLOY UK Ltd declares that the ENTR® Smart Door Lock is in compliance with Directive 2014/53/EU. The full text of the EU declaration of conformity is available at the following internet address:

www.brandname.com/ENTR/declaration-of-confomity









THE ASSA ABLOY GROUP is the world's leading manufacturer and supplier of locking solutions, dedicated to satisfying end-user needs for security, safety and convenience.

An ASSA ABLOY Group brand

ASSA ABLOY