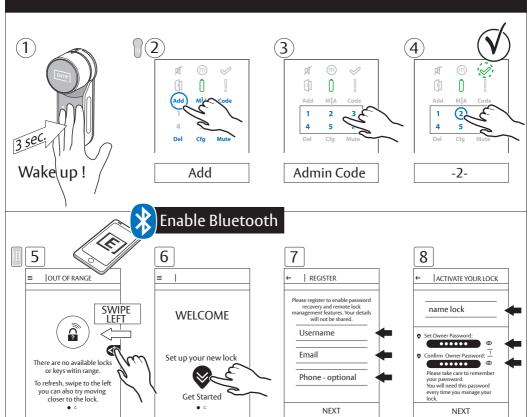

#### **Pair Mobile Phone**

To add additional mobile users please refer to the full user manual online.

ALWAYS UPDATE WHEN AVAILABLE