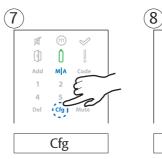

#### Set ENTR® Position on Door "Left or Right" and Enable Auto Lock

Cfg

### **AUTO LOCK IS NOW ENABLED**

If (1) (beep): Process failed, go to Website - FAQ / Troubleshooting