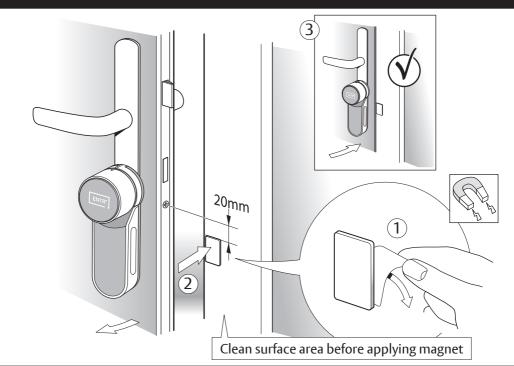

# **ENTR**® Smart Door Lock

**Quick Start Guide** 



For further support and to download the full user manual, please visit: www.brandname.com/ENTR

An ASSA ABLOY Group brand ASSA ABLOY

#### **Getting Started**





Warning: Do not attempt to operate the unit until assembled on the door.

iOS



IOS 9.0 +



ENTR







Android



Android 4.4+



## Cylinder to Unit Assembly (Optional)



# Cylinder to Unit Assembly - Continued







# Cylinder to Unit Assembly - Continued





## Apply Magnet and Power On ENTR® Unit





#### **Set Admin Code**























Repeat new code -#





#### Set ENTR® Position on Door "Left or Right" and Enable Auto Lock

















Cfg

### **AUTO LOCK IS NOW ENABLED**

If (1) (beep): Process failed, go to Website - FAQ / Troubleshooting

#### **Pair Mobile Phone**







To add additional mobile users please refer to the full user manual online.



ALWAYS UPDATE WHEN AVAILABLE

#### **Pair Remote Control**



















The 2 year guarantee for this product is active from the date of purchase (A copy of this guarantee is available on our

Hereby, ASSA ABLOY UK Ltd declares that the ENTR® Smart Door Lock is in compliance with Directive 2014/53/EU. The full text of the EU declaration of conformity is available at the following internet address:

www.brand