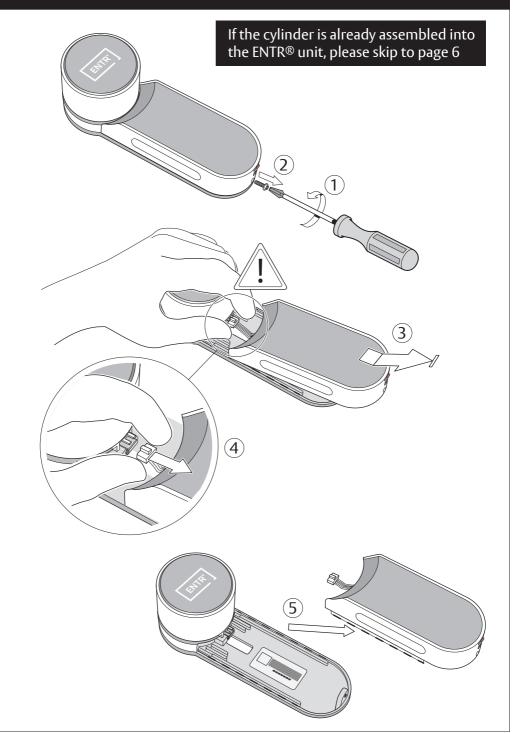

# **ENTR**® Smart Door Lock

**Quick Start Guide** 



For further support and to download the full user manual, please visit: www.brandname.com/ENTR

An ASSA ABLOY Group brand ASSA ABLOY

#### **Getting Started**





Warning: Do not attempt to operate the unit until assembled on the door.

iOS



IOS 9.0 +



ENTR







Android



Android 4.4+



## Cylinder to Unit Assembly (Optional)



# Cylinder to Unit Assembly - Continued







# Cylinder to Unit Assembly - Continued





## Apply Magnet and Power On ENTR® Unit





#### **Set Admin Code**























Repeat new code -#





#### Set ENTR® Position on Door "Left or Right" and Enable Auto Lock

















Cfg

### **AUTO LOCK IS NOW ENABLED**

If (1) (beep): Process failed, go to Website - FAQ / Troubleshooting

#### **Pair Mobile Phone**







To add additional mobile users please refer to the full user manual online.



ALWAYS UPDATE WHEN AVAILABLE

#### **Pair Remote Control**



















The 2 year guarantee for this product is active from the date of purchase (A copy of this guarantee is available on our

Hereby, ASSA ABLOY UK Ltd declares that the ENTR® Smart Door Lock is in compliance