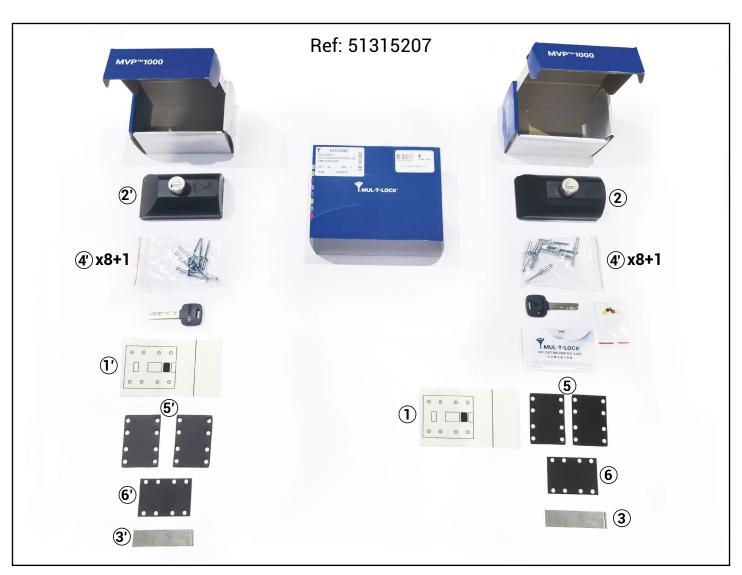

## **Installation manual**

## MVP™1000

Ref: 51315207































































































































## About Mul-T-Lock®

For nearly five decades, Mul-T-Lock has been a worldwide leader in developing, manufacturing, and marketing high-security access solutions for institutional, commercial, industrial, and residential applications.

We provide a wide range of high-security and high-quality locking solutions. The company holds dozens of international patents for our innovative user-friendly products, which provide safety, security, and convenience to millions of people across the world.

Mul-T-Lock is fully owned by the ASSA ABLOY Group, a global leader in access solutions with a proven track record of helping billions of people experience a more open world through innov