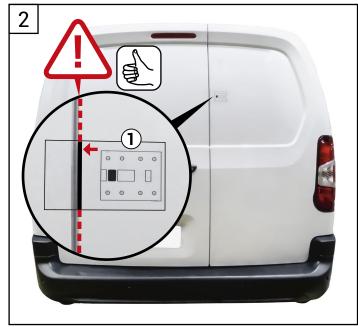

## **Installation manual**

## MVP™1000

Ref: 51315207































































































































## About Mul-T-Lock®

For nearly five decades, Mul-T-Lock has been a worldwide leader in developing, manufacturing, and marketing high-security access solutions for institutional, commercial, industrial, and residential applications.

We provide a wide range of high-security and high-quality locking solutions. The company holds dozens of international patents for our innovative user-friendly products, which provide safety, security, and convenience to millions of people across the world.

Mul-T-Lock is fully owned by the ASSA ABLOY Group, a global leader in access solutions with a proven track record of helping billions of people experience a more open world through innovations